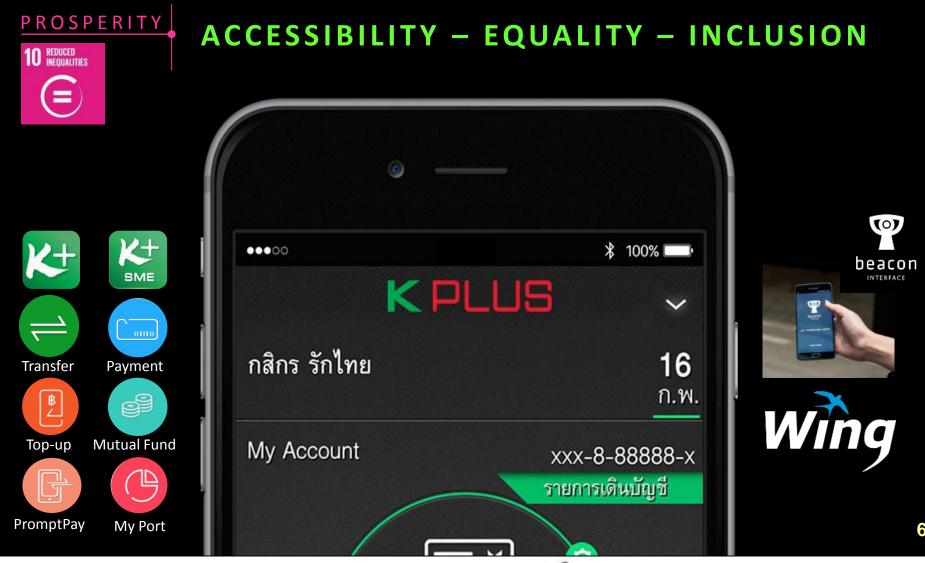

# **Y2016: K PLUS**

- Penetration Rate:  $\bullet$ 34.1% of KBank's Retail Customers
- Number of Users: 5 Million
- Number of Transaction: 1.7 Billion

บริการทุกระดับประทับใจ