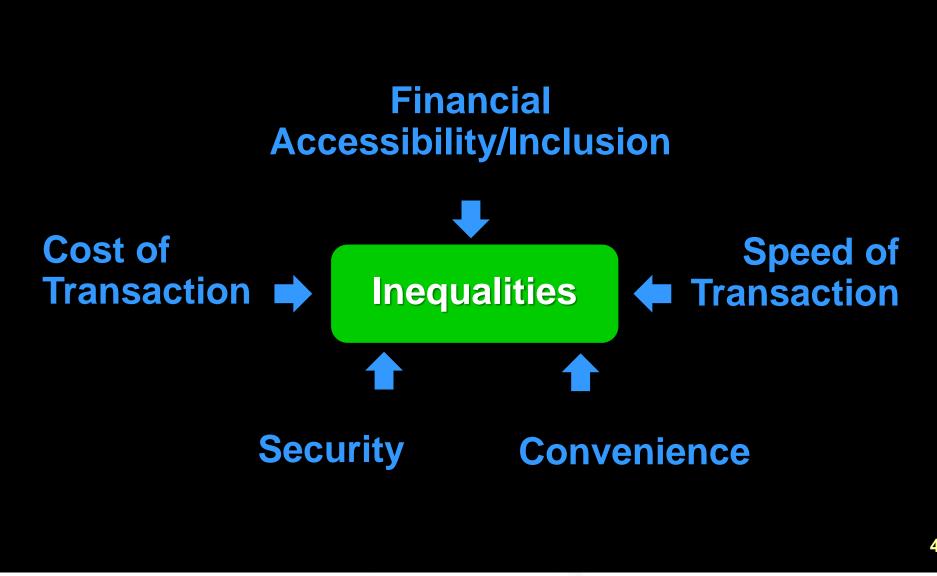

|        | 3                                |
| บริการทุกระดับประทับใจ                                                                                                                                                 |                                                                                                                                                                     |                                 |                   |                                  |        |                  |                                |                 |                                      |                                            |                           |                       |             |                                    |           |        |                                  |







บริการทุกระดับประทับใจ





# **Mobile Banking: A Solution to Reduce Financial Pain Points**

# **Towards the Digital Economy**





72%

### Pros:

- Fast
- Free
- Simple

### Cons:

- Threat from money laundering and corruption
- · Lack of financial records refraining consumers and firms from efficient financial accessibility

## **Electronic-based**



28% value (2016p)

## Pros:

- Faster
- Increase convenience through anywhere, anytime electronic payments
- Cheaper
- Cost saving for business, government and economy through reduction of cashhandling related costs
- Increase financial inclusion by utilizing financial record

## Cons:

- Systemic and cyber-related risks
- Policy complication

### Source: BOT, KResearch

Note: Cash-based channels include cash withdrawals via ATMs, debit