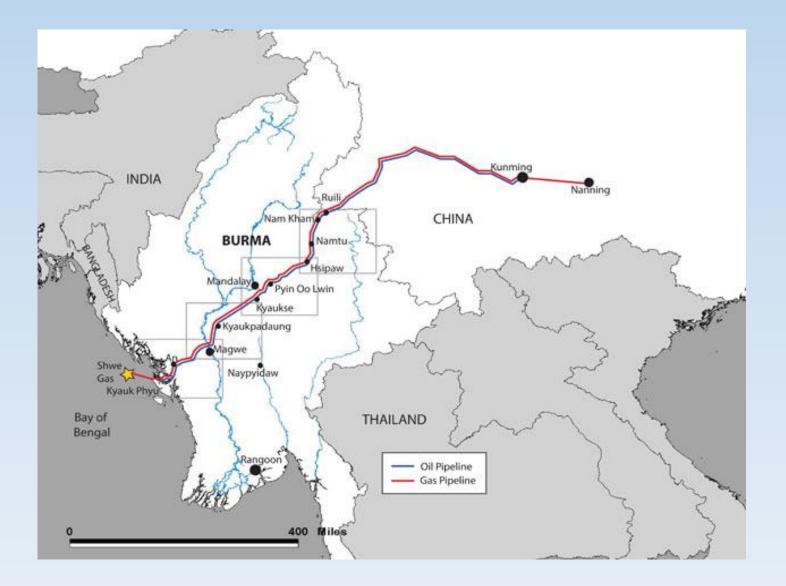

#### A New Gateway for the East?

The Dawei deep-sea port is intended to become one end of a land bridge for freight, linking India, Africa and Europe with China and other East Asian nations and replacing the longer and often pirate-patrolled sea route through the Malacca Strait