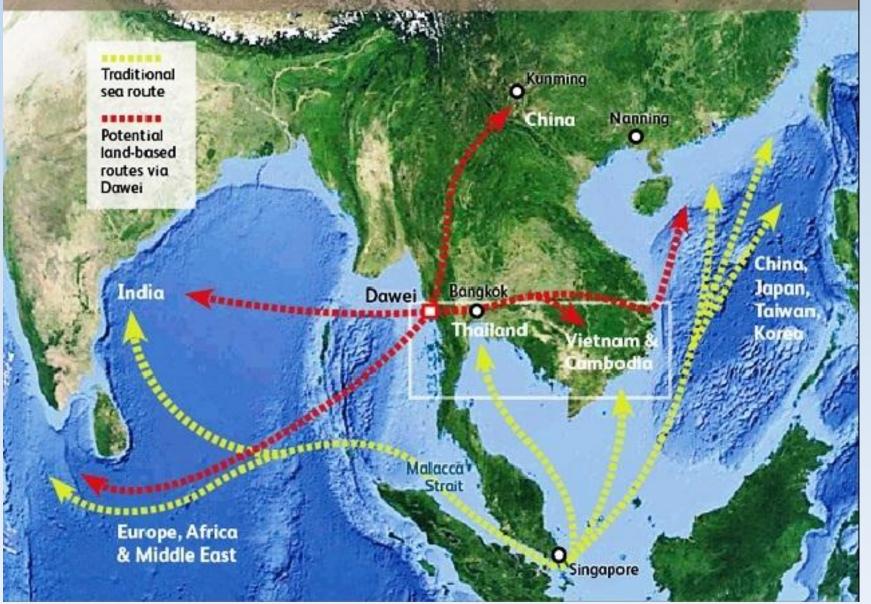

#### A New Gateway for the East?

The Dawei deep-sea port is intended to become one end of a land bridge for freight, linking India, Africa and Europe with China and other East Asian nations and replacing the longer and often pirate-patrolled sea route through the Malacca Strait

# **Indian Ocean : Dual Strategy**