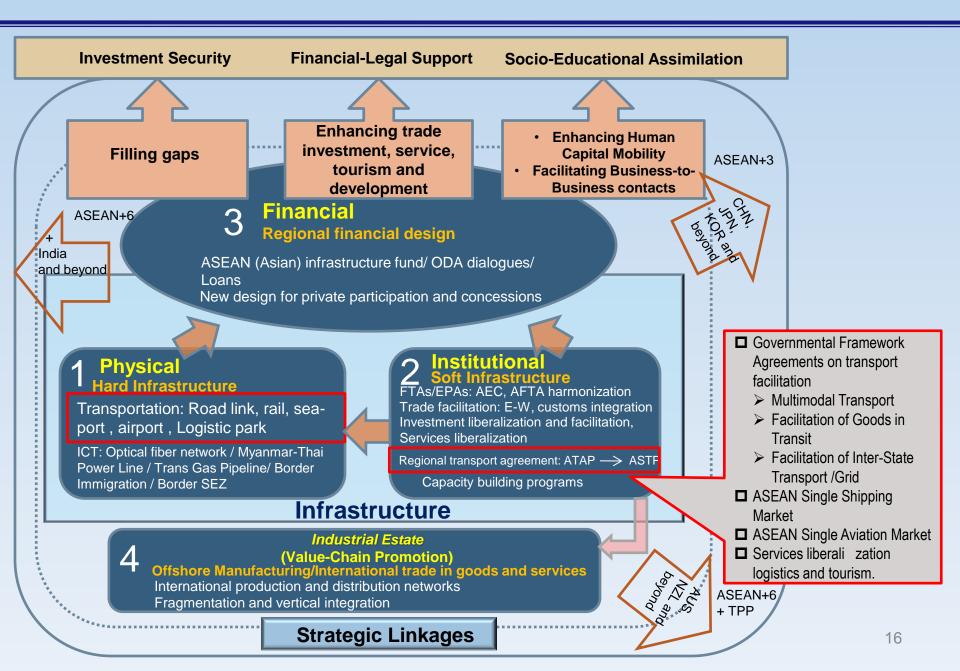

Y THE THAI DEPARTMENT OF HIGHWAYS, MINISTRY OF TRANSPORT.

#### A New Gateway for the East?

The Dawei deep-sea port is intended to become one end of a land bridge for freight, linking India, Africa and Europe with China and other East Asian nations and replacing the longer and often pirate-patrolled sea route through the Malacca Strait



## "An Industrial Project That Could Change Myanmar" The New York Times

www.daweidevelopment.com

or the chin.

### **PROJECT LAYOUT**

### Project Area: 204.5 km<sup>2</sup>





### **Dawei Deep Sea Port Project**



# **Corridor Link To Thailand**



# **Indian Ocean : Dual Strategy**













### **Strategic Framework for Dawei Project Implementation**



#### Dawei Building Bloc at Bilateral level (Myanmar-Thailand):Implementing Dawei Project





## Small Port to be completed by Early 2013



## **Dawei Relocation Plan**

### **M-Size Mock Up Relocation House**









## **Dawei Relocation Plan**

### **Relocation Area**









## **Road Link Survey and Clearing**



### DAWEI SITE VISIT BY MYANMAR PRESIDENT AND THAI PRIME MINISTER









# "An Industrial Project That Could Change Myanmar" The New Hork Times

# **Thank You**

www.daweidevelopment.com E-mail: ddc@itd.co.th Tel: +662 716 1591