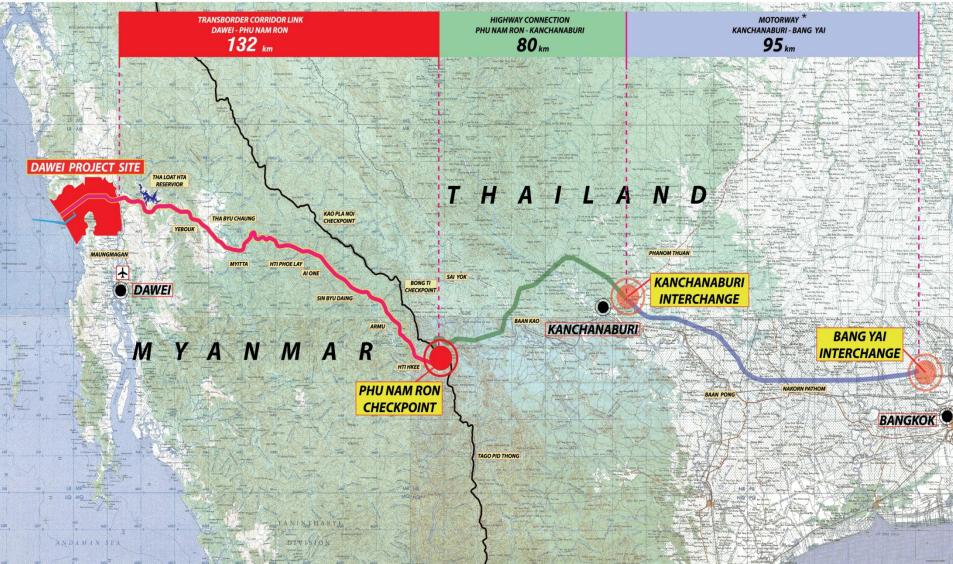

# How to get there

### PROJECT ZONING TRANSBORDER CORRIDOR LINK

NOTE . DETAILED DESIGN OF THE "KANCHANABURI - BANGYAI" MOTORWAY COMPLETED BY THE THAI DEPARTMENT OF HIGHWAYS, MINISTRY OF TRANSPORT.