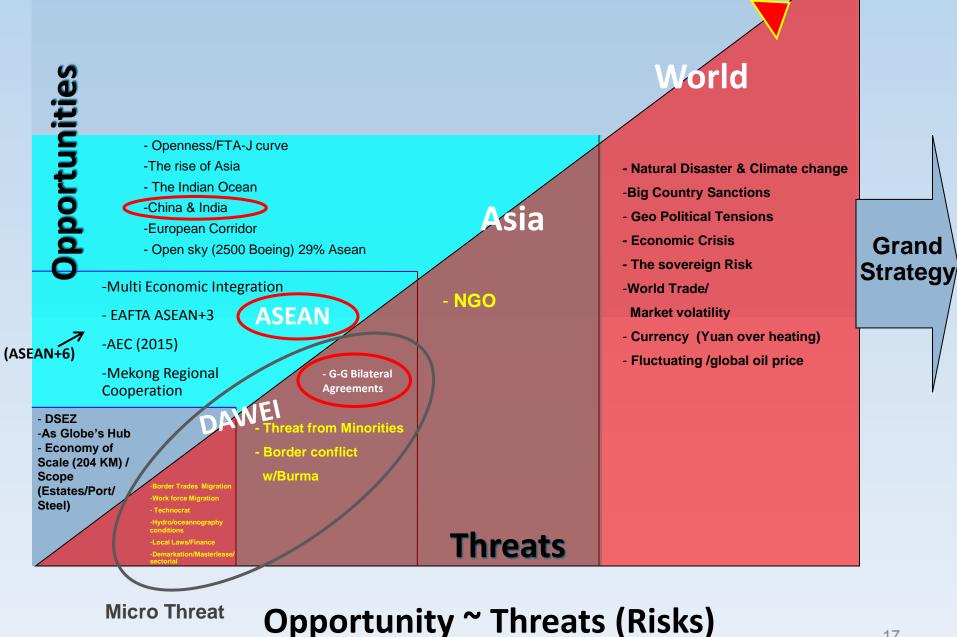

#### A New Gateway for the East?

The Dawei deep-sea port is intended to become one end of a land bridge for freight, linking India, Africa and Europe with China and other East Asian nations and replacing the longer and often pirate-patrolled sea route through the Malacca Strait