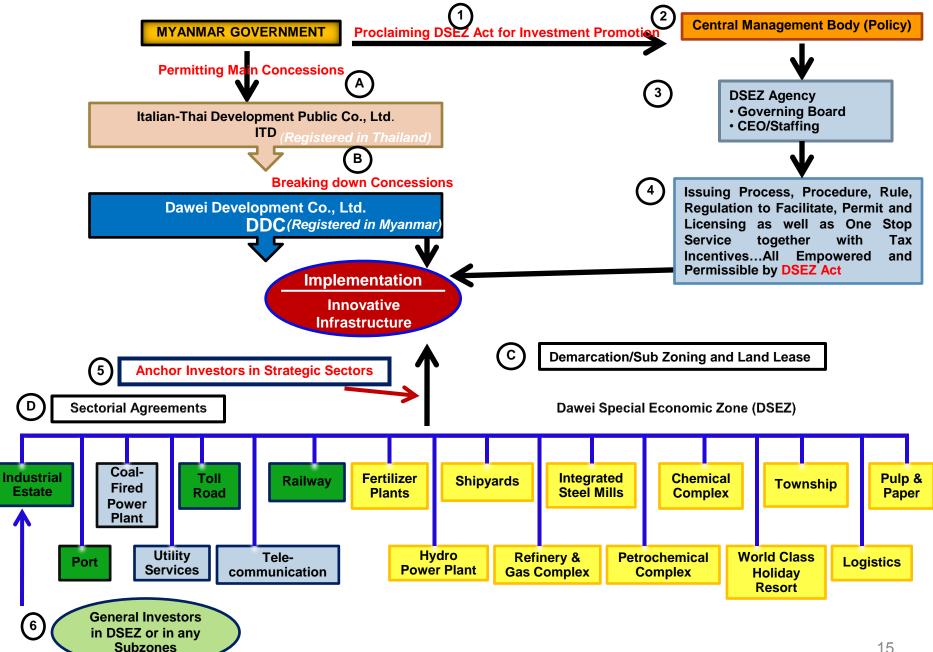

### **Strategic Framework for Dawei Project Implementation**

#### Dawei Building Bloc at Bilateral level (Myanmar-Thailand):Implementing Dawei Project