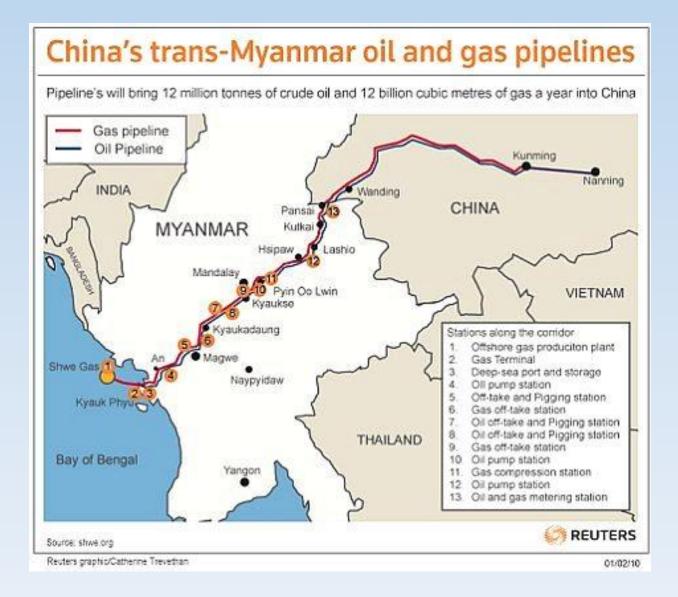

#### A New Gateway for the East?

The Dawei deep-sea port is intended to become one end of a land bridge for freight, linking India, Africa and Europe with China and other East Asian nations and replacing the longer and often pirate-patrolled sea route through the Malacca Strait