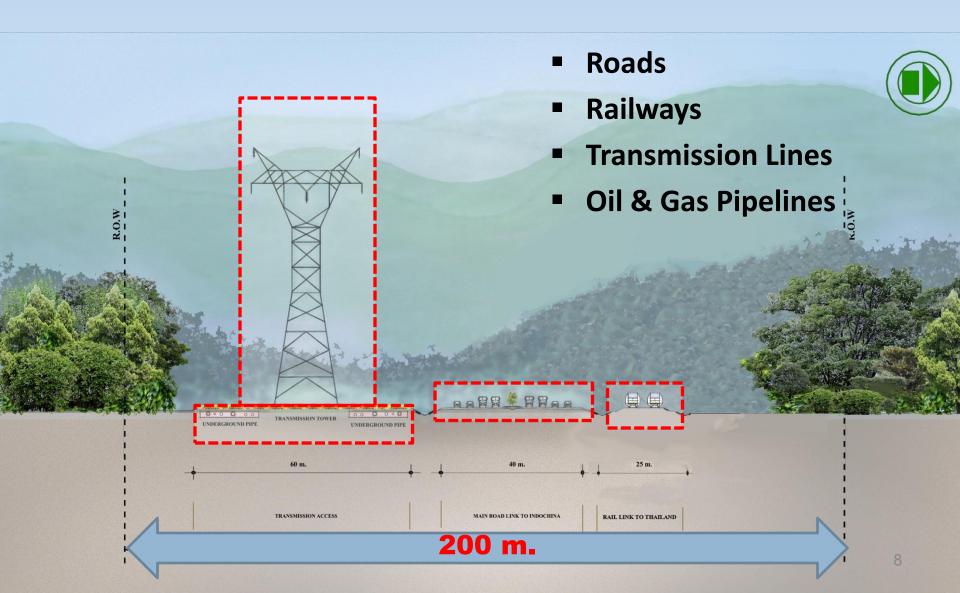

- Leading changes in AEC





Road-Rail and Harbor Linkages

# How to get there

### PROJECT ZONING TRANSBORDER CORRIDOR LINK



NOTE . DETAILED DESIGN OF THE "KANCHANABURI - BANGYAI" MOTORWAY COMPLETED BY THE THAI DEPARTMENT OF HIGHWAYS, MINISTRY OF TRANSPORT.

#### A New Gateway for the East?

The Dawei deep-sea port is intended to become one end of a land bridge for freight, linking India, Africa and Europe with China and other East Asian nations and replacing the longer and often pirate-patrolled sea route through the Malacca Strait



## "An Industrial Project That Could Change Myanmar" The New York Times

www.daweidevelopment.com

or the chin.

### **PROJECT LAYOUT**

### Project Area: 204.5 km<sup>2</sup>





### **Dawei Deep Sea Port Project**



# **Corridor Link To Thailand**



# **Indian Ocean : Dual Strategy**













### **Strategic Framework for Dawei Project Implementation**



#### Dawei Building Bloc at Bilateral level (Myanmar-Thailand):Implementing Dawei Project





## Small Port to be completed by Early 2013



## **Dawei Relocation Plan**

### **M-Size Mock Up Relocation House**









## **Dawei Relocation Plan**

### **Relocation Area**









## **Road Link Survey and Clearing**



### DAWEI SITE VISIT BY MYANMAR PRESIDENT AND THAI PRIME MINISTER









# "An Industrial Project That Could Change Myanmar" The New Hork Times

# **Thank You**

www.daweidevelopment.com E-mail: ddc@itd.co.th Tel: +662 716 1591