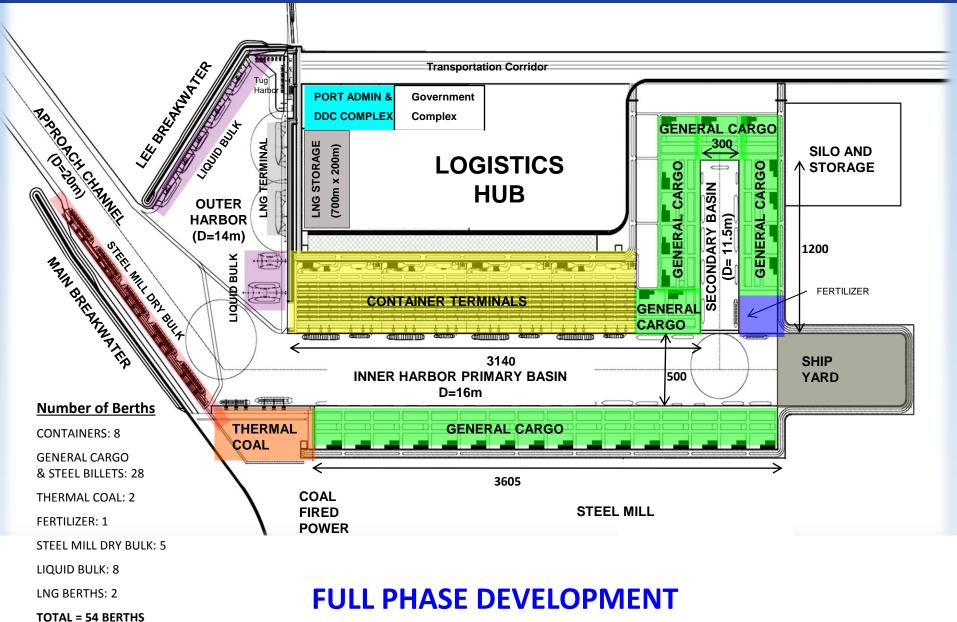

Globe's New Hub of the 21st Century
- Leading changes in AEC





Road-Rail and Harbor Linkages

# How to get there

### PROJECT ZONING TRANSBORDER CORRIDOR LINK



NOTE . DETAILED DESIGN OF THE "KANCHANABURI - BANGYAI" MOTORWAY COMPLETED BY THE THAI DEPARTMENT OF HIGHWAYS, MINISTRY OF TRANSPORT.

#### A New Gateway for the East?

The Dawei deep-sea port is intended to become one end of a land bridge for freight, linking India, Africa and Europe with China and other East Asian nations and replacing the longer and often pirate-patrolled sea route through the Malacca Strait



## "An Industrial Project That Could Change Myanmar" The New York Times

www.daweidevelopment.com

or the chin.

### **PROJECT LAYOUT**

### Project Area: 204.5 km<sup>2</sup>





### **Dawei Deep Sea Port Project**



# **Corridor Link To Thailand**



# **Indian Ocean : Dual Strategy**













### **Strategic Framework for Dawei Project Implementation**



#### Dawei Building Bloc at Bilateral level (Myanmar-Thailand):Implementing Dawei Project





## Small Port to be completed by Early 2013



## **Dawei Relocation Plan**

### **M-Size Mock Up Relocation House**









## **Dawei Relocation Plan**

### **Relocation Area**









## **Road Link Survey and Clearing**



### DAWEI SITE VISIT BY MYANMAR PRESIDENT AND THAI PRIME MINISTER









# "An Industrial Project That Could Change Myanmar" The New Hork Times

# **Thank You**

www.daweidevelopment.com E-mail: ddc@itd.co.th Tel: +662 716 1591