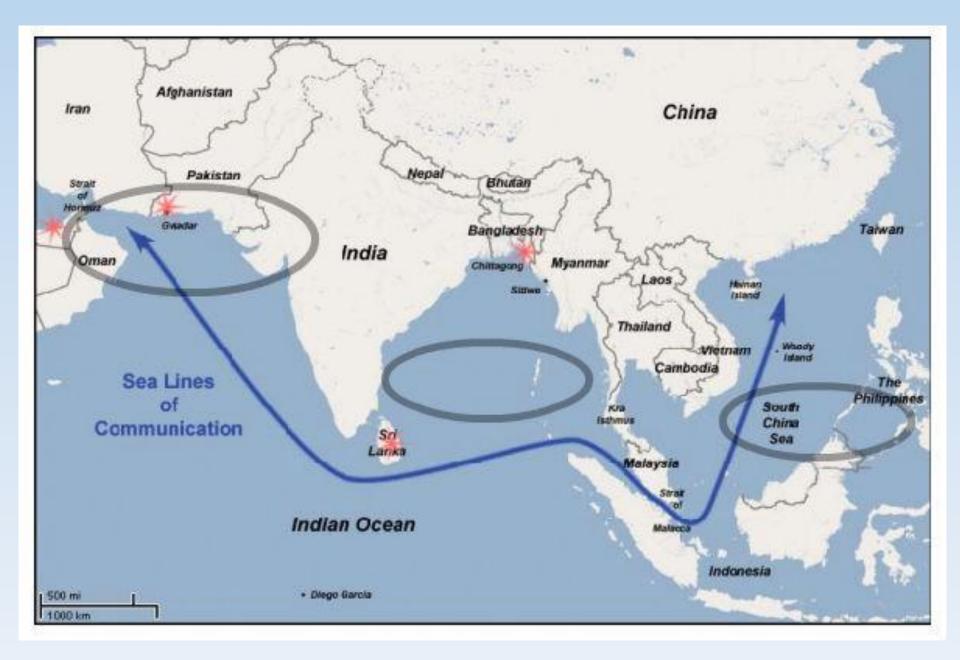

#### A New Gateway for the East?

The Dawei deep-sea port is intended to become one end of a land bridge for freight, linking India, Africa and Europe with China and other East Asian nations and replacing the longer and often pirate-patrolled sea route through the Malacca Strait

# **Indian Ocean : Dual Strategy**