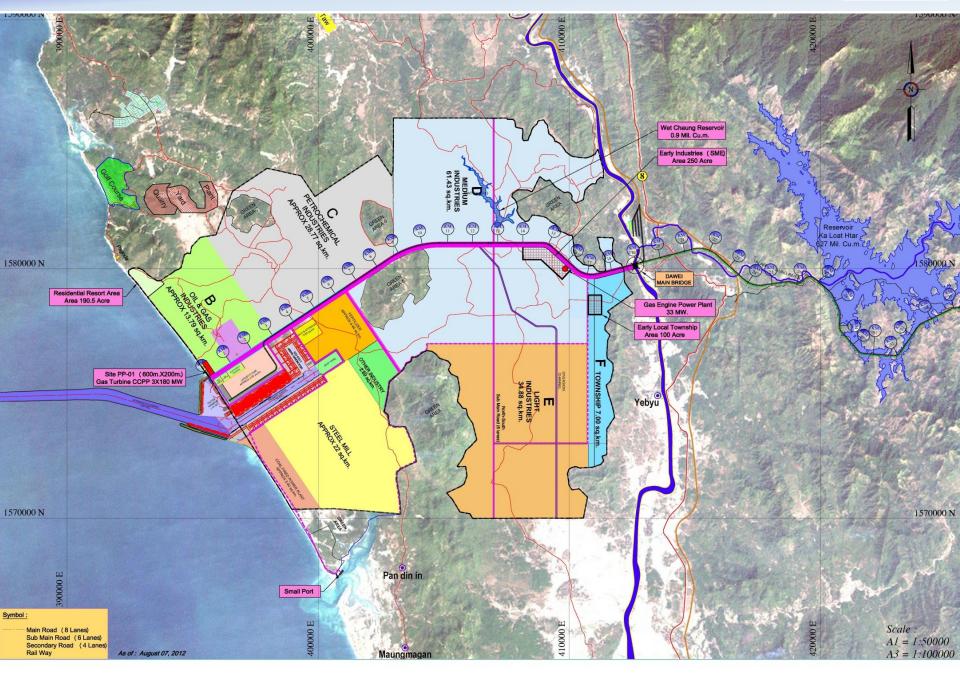

Thailand's Competitiveness Through the Globe's New Hub of the 21st Century
- Leading changes in AEC





Road-Rail and Harbor Linkages

# How to get there

### PROJECT ZONING TRANSBORDER CORRIDOR LINK



NOTE . DETAILED DESIGN OF THE "KANCHANABURI - BANGYAI" MOTORWAY COMPLETED BY THE THAI DEPARTMENT OF HIGHWAYS, MINISTRY OF TRANSPORT.

#### A New Gateway for the East?

The Dawei deep-sea port is intended to become one end of a land bridge for freight, linking India, Africa and Europe with China and other East Asian nations and replacing the longer and often pirate-patrolled sea route through the Malacca Strait



## "An Industrial Project That Could Change Myanmar" The New York Times

www.daweidevelopment.com

or the chin.

### **PROJECT LAYOUT**

### Project Area: 204.5 km<sup>2</sup>





### **Dawei Deep Sea Port Project**



# **Corridor Link To Thailand**



# **Indian Ocean : Dual Strategy**













### **Strategic Framework for Dawei Project Implementation**



#### Dawei Building Bloc at Bilateral level (Myanmar-Thailand):Implementing Dawei Project





## Small Port to be completed by Early 2013



## **Dawei Relocation Plan**

### **M-Size Mock Up Relocation House**









## **Dawei Relocation Plan**

### **Relocation Area**









## **Road Link Survey and Clearing**



### DAWEI SITE VISIT BY MYANMAR PRESIDENT AND THAI PRIME MINISTER









# "An Industrial Project That Could Change Myanmar" The New Hork Times

# **Thank You**

www.daweidevelopment.com E-mail: ddc@itd.co.th Tel: +662 716 1591