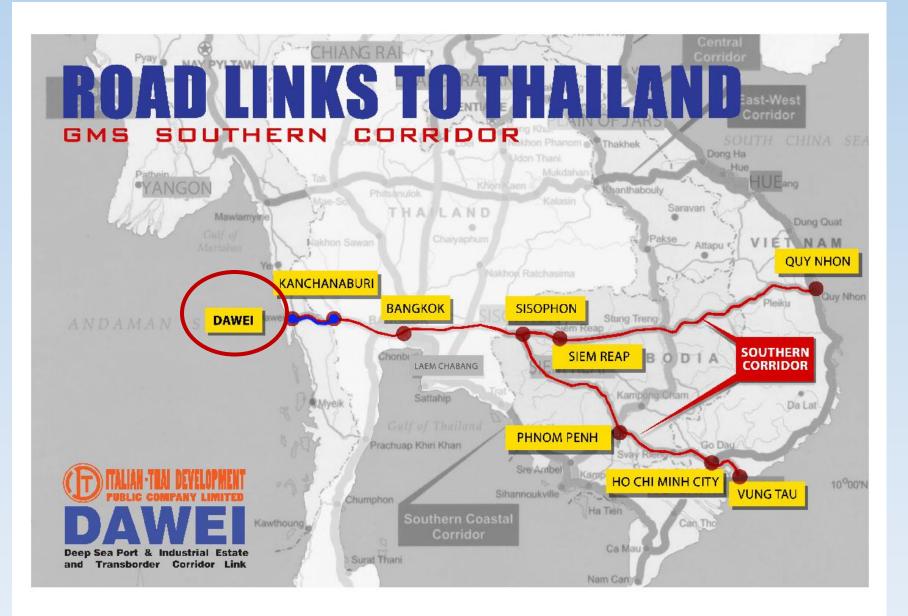

# The Dawei Industrial Estate and Deep Sea Port:

- Enhancing Thailand's Competitiveness Through the Globe's New Hub of the 21st Century
- Leading changes in AEC





Road-Rail and Harbor Linkages

# How to get there

### PROJECT ZONING TRANSBORDER CORRIDOR LINK



NOTE . DETAILED DESIGN OF THE "KANCHANABURI - BANGYAI" MOTORWAY COMPLETED BY THE THAI DEPARTMENT OF HIGHWAYS, MINISTRY OF TRANSPORT.

#### A New Gateway for the East?

The Dawei deep-sea port is intended to become one end of a land bridge for freight, linking India, Africa and Europe with China and other East Asian nations and replacing the longer and often pirate-patrolled sea route through the Malacca Strait



## "An Industrial Project That Could Change Myanmar" The New York Times

www.daweidevelopment.com

or the chin.

### **PROJECT LAYOUT**

### Project Area: 204.5 km<sup>2</sup>





### **Dawei Deep Sea Port Project**



# **Corridor Link To Thailand**



# **Indian Ocean : Dual Str